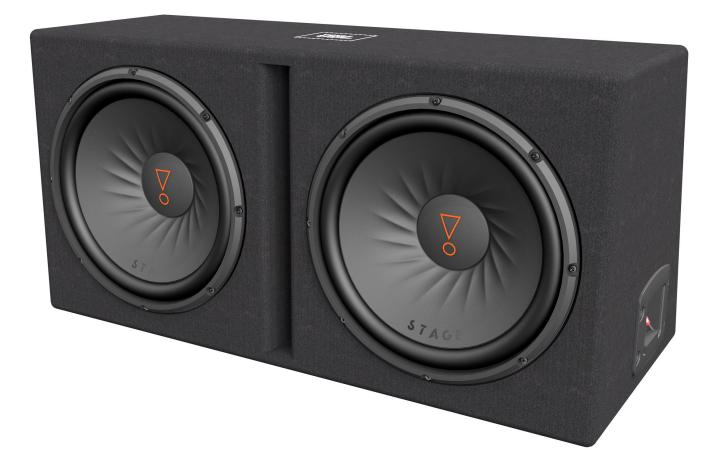

# Get powerful bass from a rugged JBL dual enclosure.

JBL's Stage 1200D, a dual 12" (300mm) sub enclosure, delivers powerful bass at an affordable price. The high-tech subs are designed to handle lots of power for deep, rich bass, yet play nimbly and efficiently to deliver impressive musical accuracy. The subs pair perfectly with the handlome, rugged slot-port enclosure, which increases the overall efficiency, and is built to last.

## **Features**

- Dual 12" (300mm) JBL STAGE Subwoofers
- ► High power-handling
- Rugged slot-port enclosure
- Bass that's both loud and clear
- Compact enclosure compared to the competition
- Competitive pricing

### Dual 12" (300mm) JBL STAGE Subwoofers

JBL Stage subs are designed with high-end materials to be lightweight yet stiff and play efficiently for powerful bass.

### Rugged slot-port enclosure

The 5/8" MDF carpeted enclosure stands up to wear and tear; the slot port helps increase the overall efficiency.