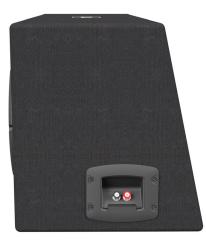

# What's in the box:

1 x Subwoofer enclosure Owner's manual 2 x Brand stickers

# **Technical Specifications:**

Power handling: 500 watts RMS/ 1000 watts peak Sensitivity: 94dB Frequency response: 34Hz – 200Hz Nominal impedance: 2 ohms Voice coil diameter (each): 2" (50.8mm) Enclosure dimensions: 30-1/8"W x 15"H x 13-11/16"D1 x 10-1/2"D2 Enclosure materials: 5/8" MDF with black carpet covering