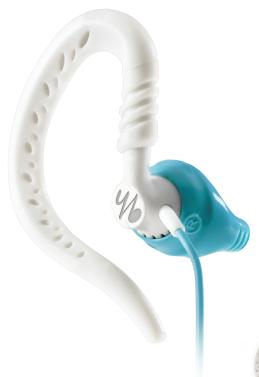

### **FOCUS FOR WOMEN 200 FEATURES**

**Specifically Made for Smaller Ears Perfect for Women** 

**Quik Clik® Tangle-free Magnets** Ready to Wear. Ready to Store.

### **CORE FEATURES**

TwistLock® Technology
Guaranteed Never to Fall Out

FlexSoft® Long-Lasting Comfort

Sweat Proof
Designed for Active Use

**Allows Ambient Sound**Hear Your Surroundings

## **TECH SPECS**

I2mm Dynamic Driver 20Hz-20kHz Frequency Response

**Neodymium Magnet** 