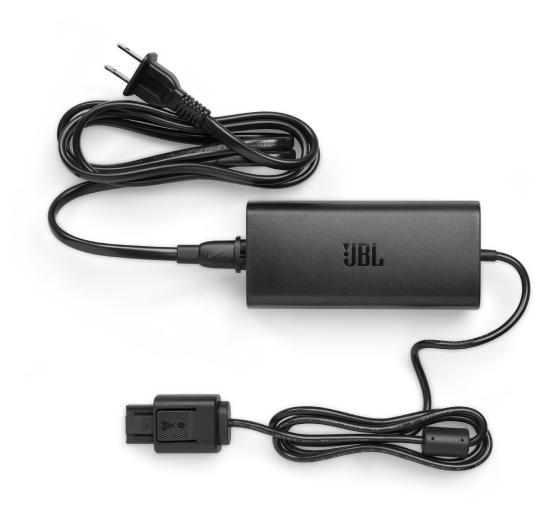

# BASSPRO GO HOME POWER ADAPTER

19V/3.42A In-Home AC Charging Power Supply with AC Cable

**JBLSUBBPGOWALLCAM** 

#### AC Power Adapter with BassPro Go Connector

JBL BassPro Go Home Power Adapter provides an AC power supply, with BassPro Go specific quick disconnect connector, to ensure your speaker is always charged and ready to go with you on every adventure.

#### What's in the box:

1x Safety Sheet

Power Supply with BassPro Go connector Region Specific AC Charging Cable Quick Start Guide 2x JBL sticker