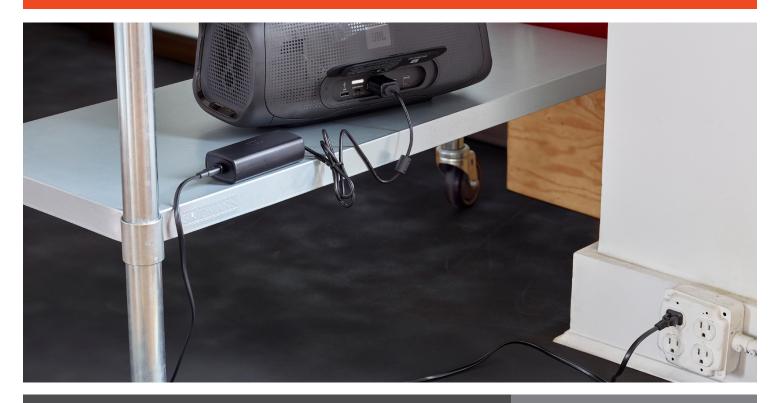

## Bluetooth® Streaming While Charging In-Home

For JBL, our goal is to always keep up with you and your active lifestyle. The specially designed power supply allows you to seamlessly integrate your BassPro Go speaker into every aspect of your active lifestyle, while allowing wireless Bluetooth streaming when your speaker needs to be charged at home.

### 8-foot Cable Length

Your JBL BassPro Go Home Power Adapter comes with a total cable of length of 8-feet which allows you to play your BassPro Go speaker wherever you want it, while enabling you to reach your wall outlet with ease.