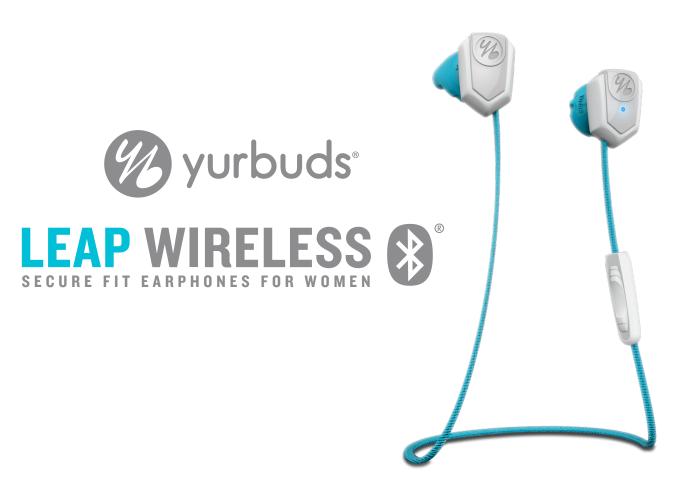

# IN THE EAR (ITE) WIRELESS SPORT EARPHONES

# LEAP WIRELESS KEY FEATURES

Specifically Made for Smaller Ears 6 Hours Music & Call Time Audible Alerts When Battery is Low On-Screen Indicator Shows Battery Life Microphone with Music Control Warranty Bluetooth Compatible Durable Woven Cord

#### **AVAILABLE COLORS**

🖊 Aqua, Item#YBWNLEAP01ANWAM