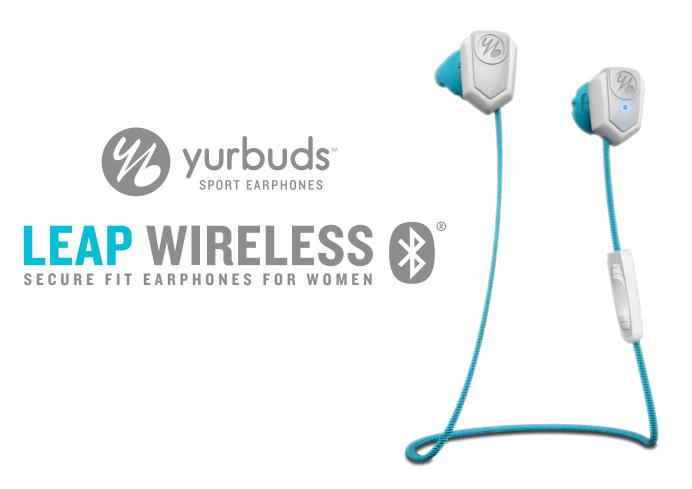

# IN THE EAR (ITE) WIRELESS SPORT EARPHONES

## LEAP WIRELESS KEY FEATURES

Specifically Made for Smaller Ears 6 Hours Music & Call Time Audible Alerts When Battery is Low On-Screen Indicator Shows Battery Life Microphone with Music Control Warranty **Bluetooth Compatible Durable Woven Cord** 

## **AVAILABLE COLORS**

Aqua, Item#YBWNLEAP01ANW